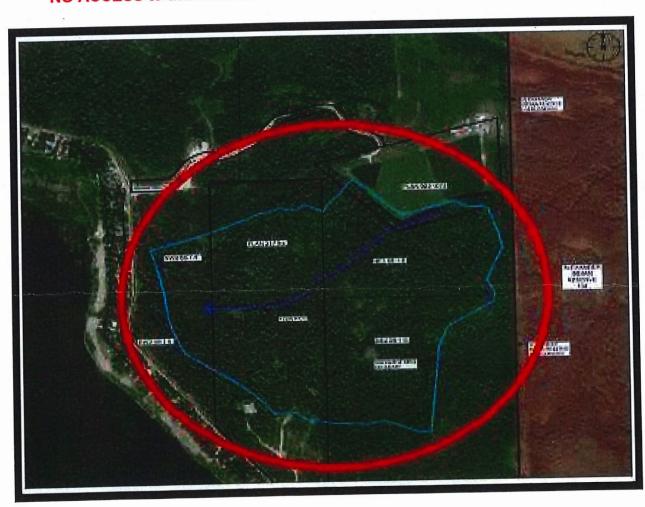

DISCHARGE AREA

DISCHARGE LANGEN SOURCE SING MAPS

DRAWING CONTOURS: ANALS LIDM (ROID)

TUCKA, UNITS PROVIDED EXTENS OF DISCHARGE FLOW PATR

DISCHARGE FLOW PATR

CONTOUR AT TOTAL (THE GREENCA MAXIMUM)

GOO BULLDHIGC AMPGROUND

THE CONTOUR AT TOTAL (THE GREENCA MAXIMUM)

SOURCE SOURCE SING MAPS (THE PATR AND THE CONTOUR AT TOTAL CONTOUR AT TOTAL (THE CREENCA MAXIMUM)

SOURCE SOURCE SING AMPGROUND

THE SOURCE SING AMPGROUND

All residents are required to stay away from any wet areas or any ponded water in the discharge area. The area will be monitored and any persons in the area will be removed.