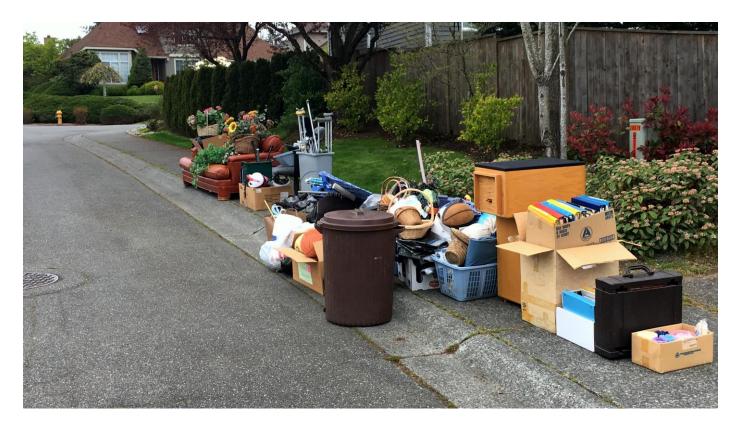

## **NO Neighboring Municipality**

Only 1 dump per 1 roll number is allowed and only a appropriate volume determined by GFL and public works supervisor.

this is not the volume that is allowed - ONLY a picture for illustrative purposes.