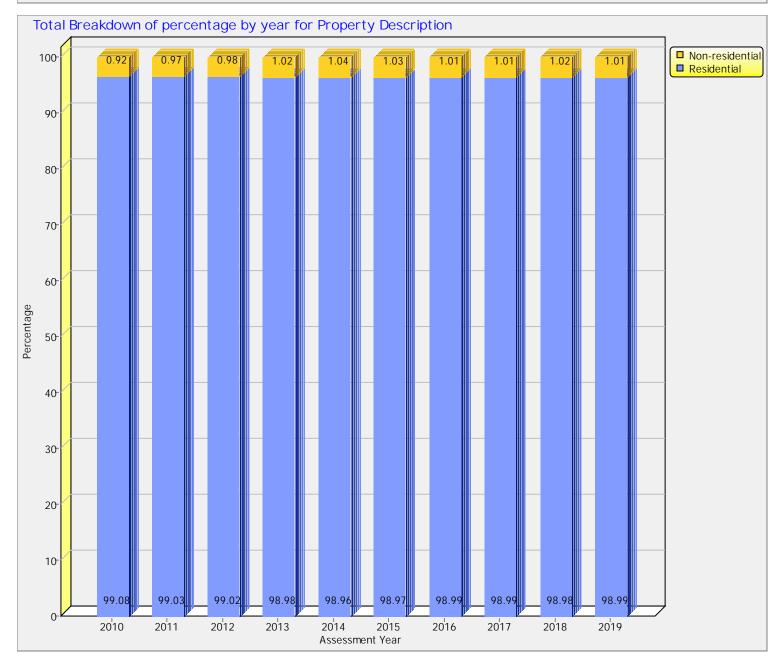

# Assessment Summary

| Municipa | l Assessment |
|----------|--------------|
|          |              |

| Code Description                       | Alt Code        |                |               |             |              |              |              |
|----------------------------------------|-----------------|----------------|---------------|-------------|--------------|--------------|--------------|
|                                        | <u>Alt.Code</u> | <u>Records</u> | <u>Status</u> | <u>Land</u> | <u>Impr.</u> | <u>Other</u> | <u>Total</u> |
| 300 Vacant Res                         | T2 1 R1         | 49             | Т             | 1,455,980   | 0            | 0            | 1,455,980    |
| 310 Single Family Res                  | T2 1 R0         | 273            | Т             | 11,767,360  | 23,637,480   | 0            | 35,404,840   |
| 500 Vacant Commercial                  | T1 1 C1         | 2              | Т             | 62,000      | 0            | 0            | 62,000       |
| 510 Improved Commercial                | T1 1 C0         | 4              | Т             | 93,570      | 219,560      | 0            | 313,130      |
|                                        | Taxable Total:  | 328            |               | 13,378,910  | 23,857,040   | 0            | 37,235,950   |
|                                        | Sub Total:      | 328            |               | 13,378,910  | 23,857,040   | 0            | 37,235,950   |
| Code Description                       | Alt.Code        | Records        | <u>Status</u> | <u>Land</u> | <u>Impr.</u> | <u>Other</u> | <u>Total</u> |
| 900 Municipal Owned - Res Zoned        | E 1 R0 20       | 2              | Е             | 156,350     | 30,620       | 0            | 186,970      |
| 901 Municipal Owned - Com Zoned        | E 1 CO 20       | 1              | Е             | 57,700      | 185,210      | 0            | 242,910      |
| 902 Municipal Owned - Ind Zoned        | E 1 M0 20       | 1              | Е             | 81,280      | 44,460       | 0            | 125,740      |
| 903 Municipal Owned - Public Use       | E 1 P1 20       | 23             | Е             | 761,430     | 0            | 0            | 761,430      |
| 908 Municipal Owned Vacant Residential | E 1 R1 20       | 1              | Е             | 11,690      | 0            | 0            | 11,690       |
| 980 Non-Profit Organization            | E 1 R0          | 1              | E             | 73,340      | 311,970      | 0            | 385,310      |
|                                        | Exempt Total:   | 29             |               | 1,141,790   | 572,260      | 0            | 1,714,050    |
| For Municipal Assessment:              |                 | 357            |               | 14,520,700  | 24,429,300   | 0            | 38,950,000   |
| Grand Totals                           |                 |                |               |             |              |              |              |
|                                        | Taxable Total:  | 328            |               | 13,378,910  | 23,857,040   | 0            | 37,235,950   |
|                                        | Exempt Total:   | 29             |               | 1,141,790   | 572,260      | 0            | 1,714,050    |
| F                                      | Parcels: 355    | 357            |               | 14,520,700  | 24,429,300   | 0            | 38,950,000   |