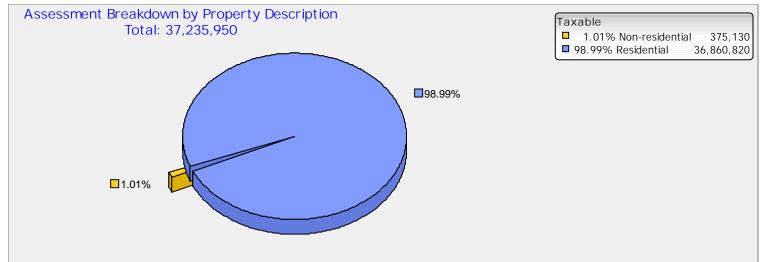

# Assessment Summary

| Municipa | l Assessment |
|----------|--------------|
|          |              |

| Code Description                       | Alt Code        |                |               |             |              |              |              |
|----------------------------------------|-----------------|----------------|---------------|-------------|--------------|--------------|--------------|
|                                        | <u>Alt.Code</u> | <u>Records</u> | <u>Status</u> | <u>Land</u> | <u>Impr.</u> | <u>Other</u> | <u>Total</u> |
| 300 Vacant Res                         | T2 1 R1         | 49             | Т             | 1,455,980   | 0            | 0            | 1,455,980    |
| 310 Single Family Res                  | T2 1 R0         | 273            | Т             | 11,767,360  | 23,637,480   | 0            | 35,404,840   |
| 500 Vacant Commercial                  | T1 1 C1         | 2              | Т             | 62,000      | 0            | 0            | 62,000       |
| 510 Improved Commercial                | T1 1 C0         | 4              | Т             | 93,570      | 219,560      | 0            | 313,130      |
|                                        | Taxable Total:  | 328            |               | 13,378,910  | 23,857,040   | 0            | 37,235,950   |
|                                        | Sub Total:      | 328            |               | 13,378,910  | 23,857,040   | 0            | 37,235,950   |
| Code Description                       | Alt.Code        | Records        | <u>Status</u> | <u>Land</u> | <u>Impr.</u> | <u>Other</u> | <u>Total</u> |
| 900 Municipal Owned - Res Zoned        | E 1 R0 20       | 2              | Е             | 156,350     | 30,620       | 0            | 186,970      |
| 901 Municipal Owned - Com Zoned        | E 1 CO 20       | 1              | Е             | 57,700      | 185,210      | 0            | 242,910      |
| 902 Municipal Owned - Ind Zoned        | E 1 M0 20       | 1              | Е             | 81,280      | 44,460       | 0            | 125,740      |
| 903 Municipal Owned - Public Use       | E 1 P1 20       | 23             | Е             | 761,430     | 0            | 0            | 761,430      |
| 908 Municipal Owned Vacant Residential | E 1 R1 20       | 1              | Е             | 11,690      | 0            | 0            | 11,690       |
| 980 Non-Profit Organization            | E 1 R0          | 1              | E             | 73,340      | 311,970      | 0            | 385,310      |
|                                        | Exempt Total:   | 29             |               | 1,141,790   | 572,260      | 0            | 1,714,050    |
| For Municipal Assessment:              |                 | 357            |               | 14,520,700  | 24,429,300   | 0            | 38,950,000   |
| Grand Totals                           |                 |                |               |             |              |              |              |
|                                        | Taxable Total:  | 328            |               | 13,378,910  | 23,857,040   | 0            | 37,235,950   |
|                                        | Exempt Total:   | 29             |               | 1,141,790   | 572,260      | 0            | 1,714,050    |
| F                                      | Parcels: 355    | 357            |               | 14,520,700  | 24,429,300   | 0            | 38,950,000   |