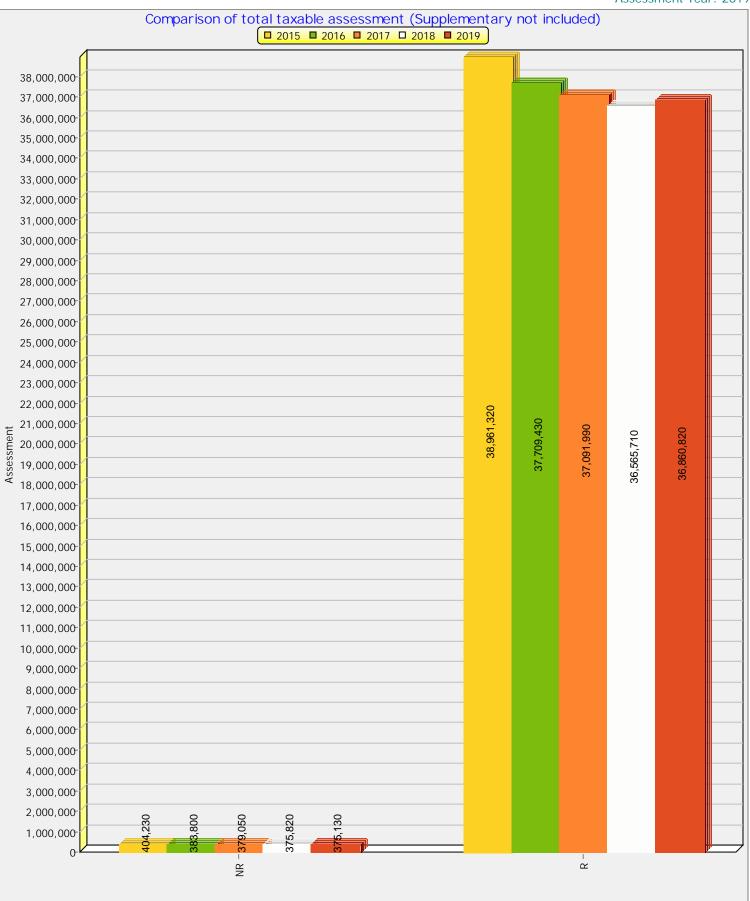

# Assessment Summary

| Municipa | l Assessment |
|----------|--------------|
|          |              |

| Code Description                       | Alt Code        |                |               |             |              |              |              |
|----------------------------------------|-----------------|----------------|---------------|-------------|--------------|--------------|--------------|
|                                        | <u>Alt.Code</u> | <u>Records</u> | <u>Status</u> | <u>Land</u> | <u>Impr.</u> | <u>Other</u> | <u>Total</u> |
| 300 Vacant Res                         | T2 1 R1         | 49             | Т             | 1,455,980   | 0            | 0            | 1,455,980    |
| 310 Single Family Res                  | T2 1 R0         | 273            | Т             | 11,767,360  | 23,637,480   | 0            | 35,404,840   |
| 500 Vacant Commercial                  | T1 1 C1         | 2              | Т             | 62,000      | 0            | 0            | 62,000       |
| 510 Improved Commercial                | T1 1 C0         | 4              | Т             | 93,570      | 219,560      | 0            | 313,130      |
|                                        | Taxable Total:  | 328            |               | 13,378,910  | 23,857,040   | 0            | 37,235,950   |
|                                        | Sub Total:      | 328            |               | 13,378,910  | 23,857,040   | 0            | 37,235,950   |
| Code Description                       | Alt.Code        | Records        | <u>Status</u> | <u>Land</u> | <u>Impr.</u> | <u>Other</u> | <u>Total</u> |
| 900 Municipal Owned - Res Zoned        | E 1 R0 20       | 2              | Е             | 156,350     | 30,620       | 0            | 186,970      |
| 901 Municipal Owned - Com Zoned        | E 1 CO 20       | 1              | Е             | 57,700      | 185,210      | 0            | 242,910      |
| 902 Municipal Owned - Ind Zoned        | E 1 M0 20       | 1              | Е             | 81,280      | 44,460       | 0            | 125,740      |
| 903 Municipal Owned - Public Use       | E 1 P1 20       | 23             | Е             | 761,430     | 0            | 0            | 761,430      |
| 908 Municipal Owned Vacant Residential | E 1 R1 20       | 1              | Е             | 11,690      | 0            | 0            | 11,690       |
| 980 Non-Profit Organization            | E 1 R0          | 1              | E             | 73,340      | 311,970      | 0            | 385,310      |
|                                        | Exempt Total:   | 29             |               | 1,141,790   | 572,260      | 0            | 1,714,050    |
| For Municipal Assessment:              |                 | 357            |               | 14,520,700  | 24,429,300   | 0            | 38,950,000   |
| Grand Totals                           |                 |                |               |             |              |              |              |
|                                        | Taxable Total:  | 328            |               | 13,378,910  | 23,857,040   | 0            | 37,235,950   |
|                                        | Exempt Total:   | 29             |               | 1,141,790   | 572,260      | 0            | 1,714,050    |
| F                                      | Parcels: 355    | 357            |               | 14,520,700  | 24,429,300   | 0            | 38,950,000   |